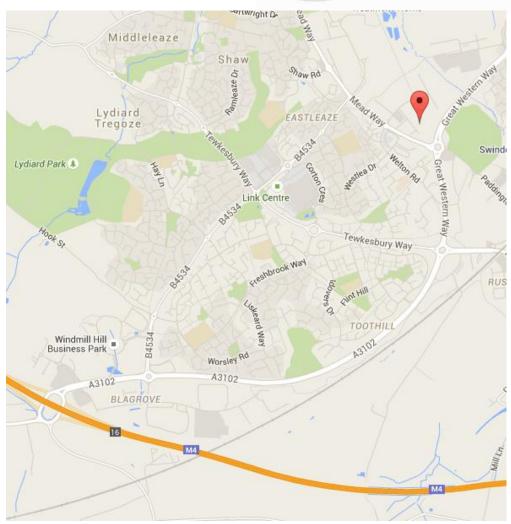

## **Directions by road to Archer & Smith Ltd**

## By Road (Sat Nav: Post Code - SN5 7YT)

Local Directions to Archer & Smith Ltd:

- Exit the M4 Motorway Junction 16
- Travelling from London, take the 3<sup>rd</sup> exit off the roundabout or if you are travelling from the West then take the 1<sup>st</sup> exit – A3102 Great Western Way to Swindon
- Straight on at the next roundabout (2<sup>nd</sup> turning)
  Carry on the A3102 Great Western Way to Swindon
- At the following roundabout take the 2<sup>nd</sup> exit A3102 Great Western Way
- Take the 1<sup>st</sup> turning off the next roundabout into Mead Way
- At the next roundabout take the 3<sup>rd</sup> exit into
  Westmead Drive The Westmead Industrial Estate
- Carry on to the end of the road and turn right at the 'T' junction
- Take the 2<sup>nd</sup> right turning and Archer & Smith Ltd is in front on the right